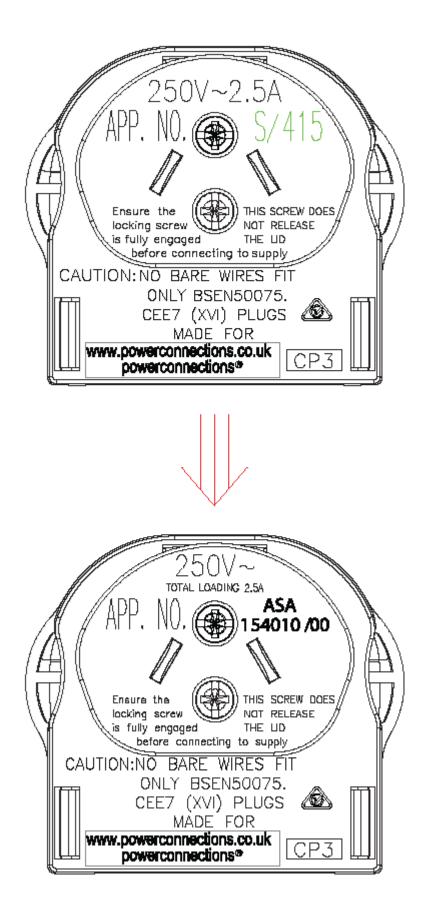

5.0 Safety Specification \_ Approvals

AS NZS 3100:2017 +A1 +A2 + A3 Approval No. ASA154010/00

| PowerConnections                |                               |          | THIS DOCUMENT CONTAINS INFORMATION WHICH IS<br>PROPRIETARY TO POWERCONNECTIONS AND SHOULD NOT<br>BE USED WITHOUT WRITTEN PERMISSION |             |  |
|---------------------------------|-------------------------------|----------|-------------------------------------------------------------------------------------------------------------------------------------|-------------|--|
| TITLE<br>Euro / Australian plug |                               | DRAWN BY | CHECKED BY                                                                                                                          | APPROVED BY |  |
| PART NO.<br>CP3                 | SPECIFICATION NO.<br>700-0003 |          |                                                                                                                                     |             |  |
|                                 | REVISION D                    |          |                                                                                                                                     |             |  |