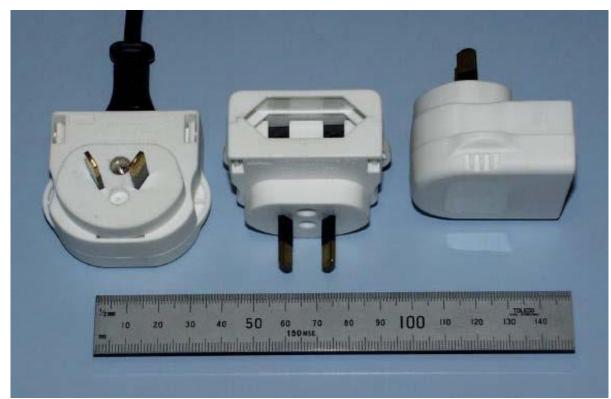

Overall views of CP3 plug

Internal view of CP3 showing CEE7 plug held in position