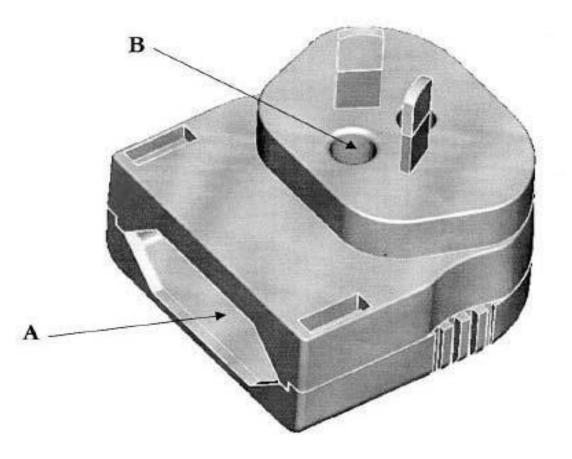

### CP3 (Conversion Plug) Fitting Instructions

Note the screw does not open the cover.

- Insert fully the CEE7 (VDE) European Plug fully into the CP3 converter Plug, aperture "A". You will feel it click home. Tighten the screw "**B**" on the base to 0.6Nm 1.
- 2.
- Test CEE7 Plug is secure by pulling on it, firmly, there should be no movement. 3.
- 4. Fitting complete.