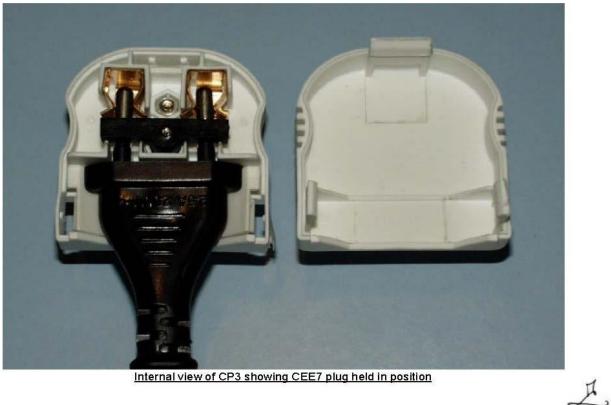

Overall views of CP3 plug

Internal view of CP3 showing CEE7 plug held in position